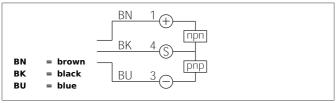

| TECHNICAL INFORMATION (typ.) | +20°C, 24V DC                                                  |
|------------------------------|----------------------------------------------------------------|
| Operating principle          | Radar                                                          |
| Characteristics              | 1 switching output for detection of approximation and distance |
| Service voltage              | 10 35 V DC                                                     |
| Internal power consumption   | < 35 mA                                                        |
| Working distance             | 500 6.000 mm                                                   |
| Switching output             | Push pull, 200 mA, NO/NC, switchable                           |
| Pulse stretching             | 0,1 30 ms adjustable                                           |
| Voltage drop                 | < 2,0 V                                                        |
| Switching frequency          | < 2 Hz                                                         |
| Working frequency            | 24,125 GHz, K-Band                                             |
| Ambient temperature          | -20 +60 °C                                                     |
| Insulation voltage endurance | 500 V                                                          |
| Protection class             | IP 67                                                          |
| Casing material              | Die-cast zinc black lacquered finish                           |
| Connection                   | Connector, M12, 3-poled                                        |
|                              |                                                                |