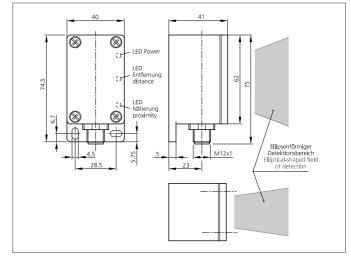

| TECHNICAL INFORMATION (typ.) | +20°C, 24V DC                                                  |
|------------------------------|----------------------------------------------------------------|
| Operating principle          | Radar                                                          |
| Characteristics              | 1 switching output for detection of approximation and distance |
| Service voltage              | 10 35 V DC                                                     |
| Internal power consumption   | < 35 mA                                                        |
| Working distance             | 500 6.000 mm                                                   |
| Switching output             | Push pull, 200 mA, NO/NC, switchable                           |
| Pulse stretching             | 0,1 30 ms adjustable                                           |
| Voltage drop                 | < 2,0 V                                                        |
| Switching frequency          | < 2 Hz                                                         |
| Working frequency            | 24,125 GHz, K-Band                                             |
| Ambient temperature          | -20 +60 °C                                                     |
| Insulation voltage endurance | 500 V                                                          |
| Protection class             | IP 67                                                          |
| Casing material              | Die-cast zinc black lacquered finish                           |
| Connection                   | Connector, M12, 3-poled                                        |
|                              |                                                                |